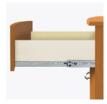

Waterfall Edging on Top

Waterfall edging creates continuous smooth surface for easy cleaning.

Drawers

Are constructed with both dowel and mechanical fasteners for additional strength. Ball bearing removable slides are fully extendable.