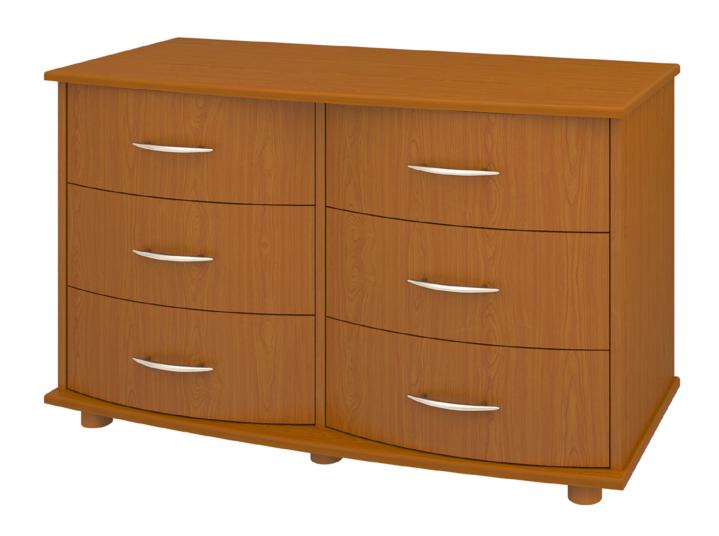

# camelot

Dresser 6 Drawers

Combining the romance of a bygone era with a contemporary twist, the fluid lines and sensuously curved fronts of the Camelot Collection bring a modern edge to a classic design. Select from a range of stylish hardware options to accentuate the sinuous curves.

Model: CADR60 48.25W 21D 29H

#### **Durable Finish**

Kwalu's proprietary finish doesn't have any of the drawbacks of wood. The finish is moisture impervious, easy to clean and maintenance-free.

**Curved Front** 

The graceful curved front is a signature Camelot feature.

Waterfall Edging on Top

Waterfall edging creates continuous smooth surface for easy cleaning.

Drawers

Are constructed with both dowel and mechanical fasteners for additional strength. Ball bearing removable slides are fully extendable.