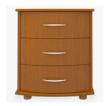

Other Chest Styles

Camelot chest styles include 3, 4 and 6 drawer versions.

## Statement of Line

**CACH30** 25W 21D 29H

**CACH40W** 32.25W 21D 36H

**CADR60** 48.25W 21D 29H