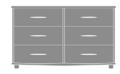

# camelot

Dresser 6 Drawers

Combining the romance of a bygone era with a contemporary twist, the fluid lines and sensuously curved fronts of the Camelot Collection bring a modern edge to a classic design. Select from a range of stylish hardware options to accentuate the sinuous curves.

Model: CADR60 48.25W 21D 29H