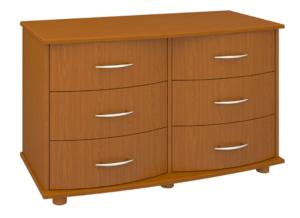

# camelot

Dresser 6 Drawers

Combining the romance of a bygone era with a contemporary twist, the fluid lines and sensuously curved fronts of the Camelot Collection bring a modern edge to a classic design. Select from a range of stylish hardware options to accentuate the sinuous curves.

Model: CADR60 48.25W 21D 29H

Other Chest Styles

Camelot chest styles include 3, 4 and 6 drawer versions.